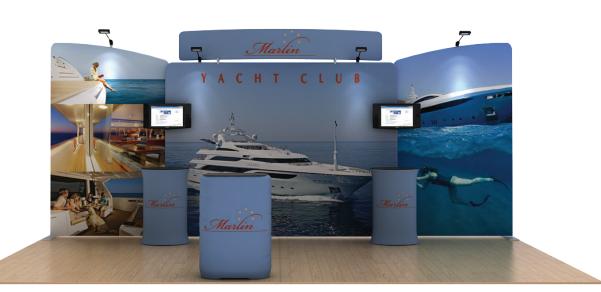

## WLM-MARLIN C – Curved Header



## Setup Instructions

- 1. Take all the parts out of the bags and lay them on the ground according to the assembly diagram.
- 2. Make sure that all the corresponding numbers are correct.
- 3. Now start pushing the pipes together until they firmly click, if difficult you can slightly twist the parts together to make the locking spring pop up on place.
- 4. Its time to get your hands cleaned as now you are ready to handle the printed fabric. Feed the fabric from the round edges of the frame, feed only a few feet, then stand the frame up then slide the fabric to the bottom, now close the Zipper.
- 5. You can set up the feet in the position that you want to erect the stand, lift the fabric panels and fit on the feet.
- 6. To lock the frames together you can use the "S" shaped brackets, they