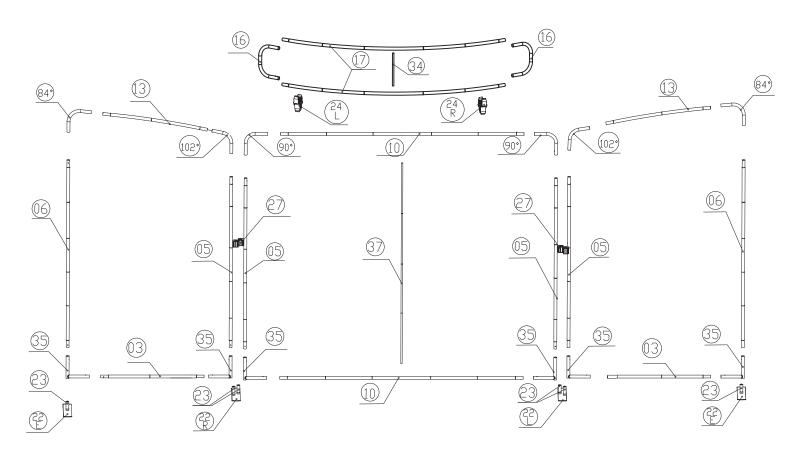

## Setup Instructions

- 1. Take all the parts out of the bags and lay them on the ground according to the assembly diagram.
- 2. Make sure that all the corresponding numbers are correct.
- 3. Now start pushing the pipes together until they firmly click, if difficult you can slightly twist the parts together to make the locking spring pop up on place.
- 4. Its time to get your hands cleaned as now you are ready to handle the printed fabric. Feed the fabric from the round edges of the frame, feed only a few feet, then stand the frame up then slide the fabric to the bottom, now close the Zipper.
- 5. You can set up the feet in the position that you want to erect the stand, lift the fabric panels and fit on the feet.
- 6. To lock the frames together you can use the "S" shaped brackets, they are designed tight so they lock well.
- 7. If you have a header in the kit you can fix to the top by using the clear plastic clips.

| Frame     |          | Frame     |     | )        | Frame     |         | Frame    |         |                  | Frame    |         | Frame |                  | Т          | V kit   | Shippii | ng Case | accessories |         |  |
|-----------|----------|-----------|-----|----------|-----------|---------|----------|---------|------------------|----------|---------|-------|------------------|------------|---------|---------|---------|-------------|---------|--|
| (22)<br>E | 2        |           | 35  | 6        |           | 37      | 1        |         | 24<br>R<br>clear | 2        |         |       |                  |            |         | 22.6"   |         | CA900       |         |  |
| 102°      |          |           | 23  | 6        | (9        | 90°)    | 2        |         | (24)<br>clear    | 2        |         |       |                  |            |         | 32"     |         | CA500       |         |  |
| 84°       | 2        |           | 10  | 2        |           | 27      | 2        |         | 16)              | 2        |         |       |                  |            |         | 40"     |         |             |         |  |
| 13)       | 2        |           | 05  | 4        |           | 22<br>R | 1        |         | 17)              | 2        |         |       |                  |            |         |         |         |             |         |  |
| 06)       | 2        |           | 03  | 2        |           | 22<br>L | 1        |         | 34)              | 1        |         |       |                  |            |         |         |         |             |         |  |
| NO.       | Quantity | / Confirm | NO. | Quantity | Confirm N | ۷O. (   | Quantity | Confirm | NO.              | Quantity | Confirm | NO.   | Quantity Confirm | NO. Quanti | Confirm | NO.     | Confirm | NO.         | Confirm |  |