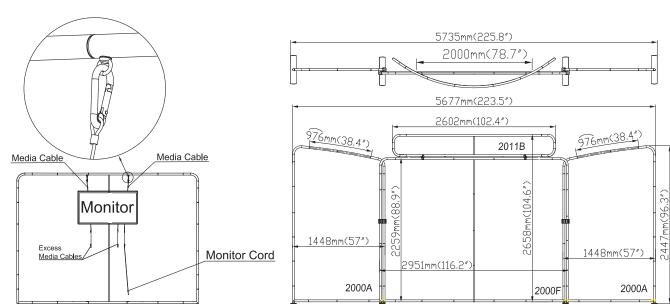

## Setup Instructions

- 1. Take all the parts out of the bags and lay them on the ground according to the assembly diagram.
- 2. Make sure that all the corresponding numbers are correct.
- 3. Now start pushing the pipes together until they firmly click, if difficult you can slightly twist the parts together to make the locking spring pop up on place.
- 4. Its time to get your hands cleaned as now you are ready to handle the printed fabric. Feed the fabric from the round edges of the frame, feed only a few feet, then stand the frame up then slide the fabric to the bottom, now close the Zipper.
- 5. You can set up the feet in the position that you want to erect the stand, lift the fabric panels and fit on the feet.
- 6. To lock the frames together you can use the "S" shaped brackets, they are designed tight so they lock well.
- 7. If you have a header in the kit you can fix to the top by using the clear plastic clips.